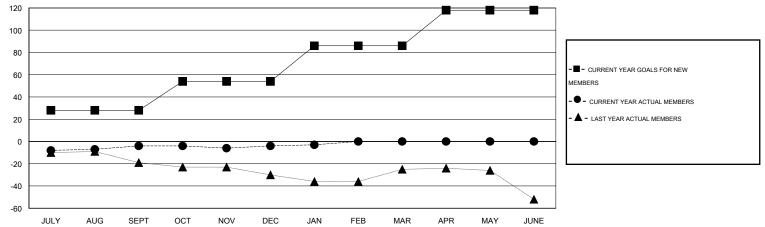

## **LOCATION MINNESOTA**

 $\mathsf{GMT}\;\mathsf{CA}\;2$ 

|               |                  | Clubs            |                  |                  | Members  RESULTS FOR 2014-2015 |                    |                                     |                    |                  |
|---------------|------------------|------------------|------------------|------------------|--------------------------------|--------------------|-------------------------------------|--------------------|------------------|
|               | RESUL            | TS FOR 2014-2015 |                  |                  |                                |                    |                                     |                    |                  |
| QUARTER       | NEW CLUB<br>GOAL | NEW CLUBS        | DROPPED<br>CLUBS | NET<br>GAIN/LOSS | QUARTER                        | NEW MEMBER<br>GOAL | CHARTER AND<br>NEW MEMBERS<br>ADDED | DROPPED<br>MEMBERS | NET<br>GAIN/LOSS |
| JULY/AUG/SEPT | 1                | 0                | 1                | -1               | JULY/AUG/SEPT                  | 28                 | 20                                  | 24                 | -4               |
| OCT/NOV/DEC   | 1                | 0                | 0                | 0                | OCT/NOV/DEC                    | 26                 | 30                                  | 30                 | 0                |
| JAN/FEB/MAR   | 1                | 0                | 0                | 0                | JAN/FEB/MAR                    | 32                 | 14                                  | 13                 | 1                |
| APR/MAY/JUNE  | 1                | 0                | 0                | 0                | APR/MAY/JUNE                   | 32                 | 0                                   | 0                  | 0                |